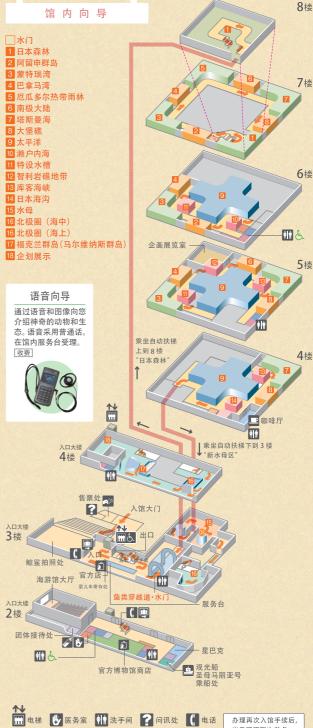

电话 竖 医务室 📝 哺乳室 🛄 存物柜 📫 厕所

1 售票处 2 团体接待处 3 海游馆大厅 4 海游馆博物礼品店

↑ 大阪站前・难波方向巴士搭乘处 2 关西国际机场方向巴士搭乘处

③旅游大巴起降点 4 专线巴士搭乘处(仅限运行时)

### 鱼类穿越道:水门

隧道型水槽让人感觉仿佛在水中漫步。

爪哇牛鼻鲼、单斑篮子鱼等

再现了四季风光各不同的日本的森林。 小爪水獭、日本大鲵等

# 阿留申群岛

天气寒冷环境恶劣的阿留申群岛。海水富含营养,这里栖息着鱼类以及 海鸟的伙伴簇绒海鹦。簇绒海鹦等

# 蒙特瑞湾

可观赏海狮和海豹在陆地和水中的样子。

这里生活着擅长爬树的"南浣熊"、 海洋中的巴拿马代表性鱼类。

南浣熊、长刺河豚等

体形巨大的"巨骨舌鱼"和独特的 "水豚"等体现了热带雨林生物的 **名样**性。巨骨舌鱼、绿鬣蜥、水豚等

# 南极大陆

企鹅们飞翔般游来游去。 阿德利企鵝、國王企鵝等

# 塔斯曼海

可观赏"太平洋斑纹海豚"自由自在游泳和跳 跃的姿态。太平洋斑纹海豚

被称为"海之摇篮"的珊瑚礁。您一定会陶醉于自然的美 而忘记了时间的流逝。

耳带蝴蝶鱼科、斑鳍光鳃雀鲷鱼科等

# 9 太平洋

此处再现了地球上最大的海洋"太 平洋"的景观。以巨大鲸鲨为首的海 中生物展现出悠然自得的泳姿,令 人感觉仿佛来到了"水之星·地球"。 鲸鲨、路氏双髻鲨、曲纹唇鱼、远东拟沙丁鱼等

# 10 濑户内海

濑户内海是位于西日本的内海。请 试着找找看岩石下的"真章"和海 底的"牙鲆"。

条石鲷、真章、日本龙虾等

"日本鳀" 鱼群犹如银色的帘幕, 堪称为自然的艺术。

日本鳀等

这里展示着世界最大的螃蟹"日本 蜘蛛蟹"和深海的神秘生物。

日本蜘蛛蟹、海生等足目动物等

# 11 特设水槽

各季的展示内容不同。在此介绍特 别引入注目的生物。

莱氏拟乌贼等

"红海龟"有着形状像船桨的前足, 只在产卵期时上岸。

红海龟、长鳍菱牙鮨等

※展示生物有不做预告变更的情况, 请事先知悉。

# 15 水母区

该馆是日本屈指可数的水母展示馆。相信大家会被 水母的美丽所倾倒。

海月水母、丝带水母、瘤手水母等

# 16 体感北极圈冰封世界

漫步中仰望冰封世界, 可从圆顶型水槽看 到探头张望的环斑海豹的可爱表情。4楼 采用真冰直接再现北极圈的真实氛围, 在 此可一边嗅闻环斑海豹的体味或聆听刨冰 时的声音等,一边体感北极的极致严寒。

### 声音、嗅觉中体会感动 福克兰群岛(马尔维纳斯群岛

这里再现了跳岩企鹅的真实生活。在此 可亲身感受喧闹的叫声或嗅闻企鹅的体 味, 还可近距离观赏企鹅的娴熟泳姿或 跳岩姿容。

办理再次入馆手续后, 当天可不限次数多 次进出本馆。