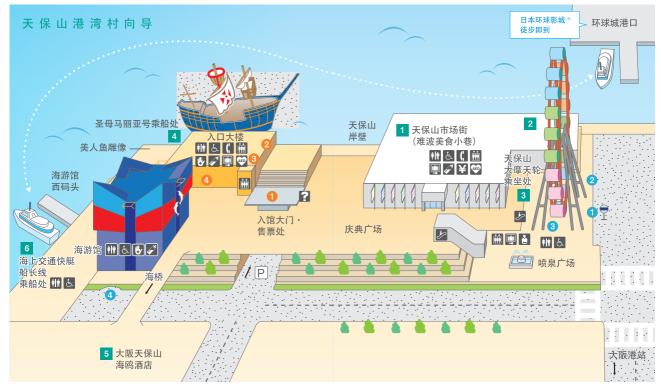

### 天保山市场街

该市场汇集了销售土特产和日杂用品的店铺、 餐厅以及"难波美食小巷",您可在此尽享购物 与美食的乐趣。

https://www.kaiyukan.com/thv/marketplace/ 营业时间/11:00~20:00 ※依店舗、季节有所变动。

重现了 1965年前后大阪平民区的 街头风光, 是一处云集了关西美食 老店、名店的美食主题乐园。