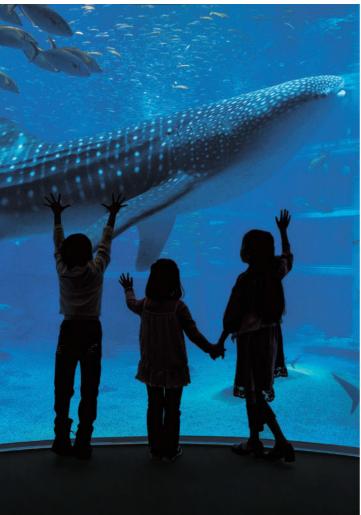

# 9 太平洋

此处再现了地球上最大的海洋"太 平洋"的景观。以巨大鲸鲨为首的海 中生物展现出悠然自得的泳姿,令 人感觉仿佛来到了"水之星·地球"。 鲸鲨、路氏双髻鲨、曲纹唇鱼、远东拟沙丁鱼等