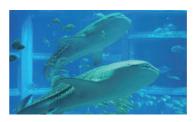

# 9 太平洋

此处再现了地球上最大的海洋"太 平洋"的景观。以巨大鲸鲨为首的海 中生物展现出悠然自得的泳姿,令 人感觉仿佛来到了"水之星·地球"。 鲸鲨、路氏双髻鲨、曲纹唇鱼、远东拟沙丁鱼等