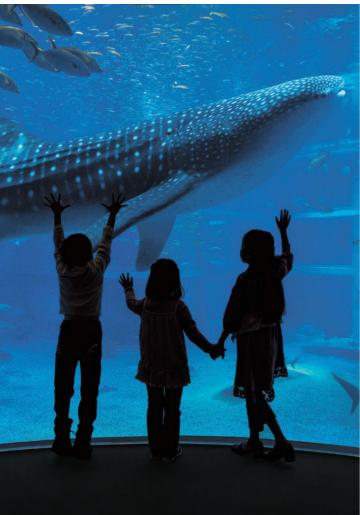

## 태평양

지구 상에서 가장 큰 바다 '태평양'을 재현했습니다. 거대한 고래상어를 비롯해 유유히 헤엄치는 생물들은 '물의 혹성 지구'를 느끼게 합니다.

고래상어, 홍살귀상어, 나폴레옹피시, 정어리 등