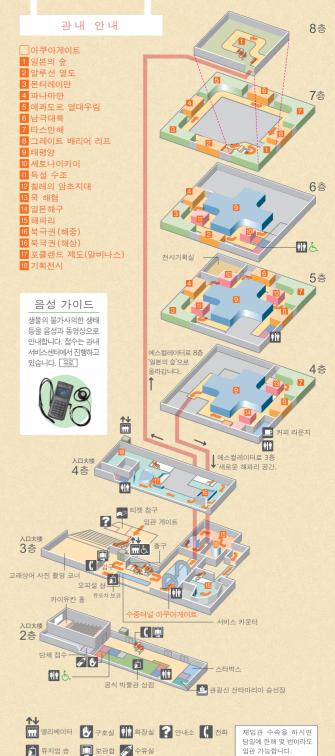

? 안내소 ( 전화 ♥ 구호실 Ў 수유실 □ 보관함 📫 화장실

11 티켓 창구 22 단체 접수 3 카이유칸 홀 4 카이유칸 뮤지엄 숍

1 오사카역앞·난바행 시영버스 정류장 2 간사이 국제공항행 버스 정류장

③ 관광버스 승강장 4 셔틀버스 정류장 (운행시만)

#### 수중터널 아쿠아게이트

터널형 수조는 마치 수중을 걷고 있는 것 같은 기분입니다.

카노우즈레이, 여우독가시치 등

#### 일본의 숲

사계절 철마다 표정을 바꾸는 일본의 숲을 재현했습니다.

작은발톱수달, 일본왕도룡뇽 등

# ✓ 몬터레이만

바다사자와 바다표범들의 육지와 수중에서의 모습을 보실 수 있습니다.

잔점박이물범, 캘리포니아강치

나무 오르기가 특기인 '붉은코코아티', 바닷속에는 파나마의 대표적인 물고기가 살고 있습니다.

붉은코코아티, 가시복 등

거대한 '피라루크'와 유니크한 '카피바라' 등 열대우림의 다양성을 소개합니다.

피라루크, 그린이구아나, 카피바라 등

#### h 남극대륙

펭귄들이 나는 것 처럼 헤엄칩니다. 애덜리펭귄, 왕펭귄 등

### ▮ 타스만해

'낫돌고래'가 재빠르게 헤엄치는 모습과 점프하는 모습을 보실 수 있습니다. 낫돌고래

# 그레이트 배리어 리프

'바다의 요람'이라 불리는 산호초,자연의 아름다움에 넋을 잃고,

시간을 잊어버리고 말 것입니다. 나비고기 무리, 자리돔 무리 등

## 태평양

지구 상에서 가장 큰 바다 '태평양'을 재현했습니다. 거대한 고래상어를 비롯해 유유히 헤엄치는 생물들은 '물의 혹성 지구'를 느끼게 합니다.

고래상어, 홍살귀상어, 나폴레옹피시, 정어리 등

# 10 세토나이카이

세토나이카이는 서일본에 있는 내해입니다. 바위 그늘의 '왜문어'와 해저의 '광어'를 찾아보세요.

돌돔, 왜문어, 닭새우 등

# **11** 특설 수조

계절에 따라 전시 내용이 변합니다. 특별히 주목하는 생물을 소개하겠습니다.

희꼴뚜기 등

# **12** 칠레의 암초지대

'멸치' 떼는 마치 은색의 커튼과 같이. 자연의 예술이라 할 수 있을 것입니다. 멸치 등

쿡 해협

'붉은바다거북'은 노와 같은 앞발을 가지고 있습니다. 산란할 때 외에는 육지로 올라오지 않습니다.

붉은바다거북, 핑크마오마오 등

# 일본해구

세계 최대의 게 '키다리게'와 심해의 신비적인 생물들을 소개합니다.

키다리게, 자이언트 이소포드 등

※전시 생물에 대해서는 예고 없이 변경하는 경우가 있습니다. 양해해 주십시오.

# 15 해파리 공간

일본에서도 유수의 해파리 전시 코너입니다. 여러분 해파리의 아름다움에 놀라실 것입니다.

물해파리, 붉은해파리, 유리해파리 등

#### 16 싸늘한 북극권을 체감 북극권

얼음을 올려다보면서 걸으면 천장의 돔형 수조로부터 얼굴을 살짝 드러내는 귀여운 고리무늬물범이 등장. 북극권의 추위를 체감하면서 고리무늬물범의 냄새와 얼음을 긁는 소리 등을 즐겨 주십시오.

#### 17 소리에, 냄새에, 깜짝 놀란다 포클랜드 제도(말비나스)

바위뛰기펭귄의 리얼한 생활을 재현했습니다. 떠들썩한 울음소리와 냄새를 체감할수 있습니다. 민첩한 헤엄이나 바위를 뛰어오르는 모습도 가까이서 봐 주세요.