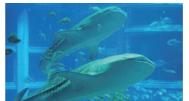

## 태평양

지구 상에서 가장 큰 바다 '태평양'을 재현했습니다. 거대한 고래상어를 비롯해 유유히 헤엄치는 생물들은 '물의 혹성 지구'를 느끼게 합니다.

고래상어, 홍살귀상어, 나폴레옹피시, 정어리 등