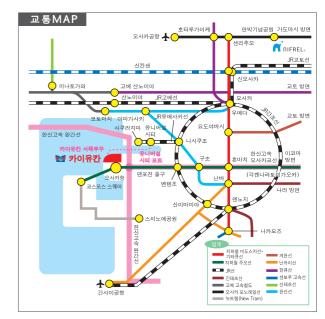

〈 전 철 로 〉 ◎오사카(우메다)에서 약 30분 ◎난바(신사이바시)에서 약 30분 ◎오사카 시영지하철 주오선 '오사카고'역 하차 도보 약 5분

〈 버 스 로 〉 ◎오사카 시영버스 '덴포잔 하버 빌리지' 하차 후 바로

〈공항에서〉◎간사이 국제공항에서 전차로 약 65분 또는 직통 리무진 버스로 약 60분 ◎오사카 국제(이타미)공항에서 전차로 약 60분